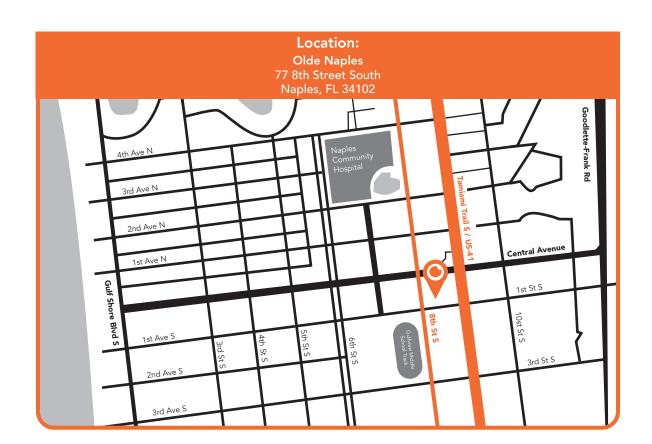

### **Directions:**

### From the North (Fort Myers/Tampa)

- Take I-75 south to Golden Gate Parkway (exit
- Turn right onto Golden Gate Parkway, heading
- Turn **left onto US-41**, heading south
- Make a right onto 1st Avenue South
- Make a right onto 8th Street South
- Our building is on the right side

## From (North Naples/Bonita Springs/Estero)

- Take **US-41** south
- Pass Coastland Mall and continue heading south for 1.6 miles
- Make a right onto 1st Ave South
- Make a right onto 8<sup>th</sup> Street South
- Our building is on the right side

### From South/East (East Naples/Marco Island)

- Take Collier Boulevard to US-41 towards Naples
- Keep to the right of US-41
- Turn right onto 9<sup>th</sup> Street South
  The last light will be at US-41/3<sup>rd</sup> Avenue South
- Make a left at 1st Ave South
- Make a right onto 8th Street South
- Our building is on the right side

### From the East Coast (Miami/Ft. Lauderdale)

- Head west on Alligator Alley (I-75)
- Take exit 105 (Golden Gate Parkway)
- Turn left onto Golden Parkway, heading west
- Turn left onto US-41, heading south
- Make a left at 1st Ave South
- Make a right onto 8th Street South
- Our building is on the right side